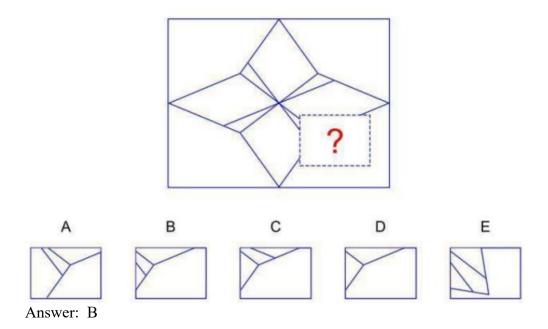

## Math League Genies (Math League 小精灵 一年级例题)

The following two questions are about **pattern completion**.

Look at the pattern on top. A piece has been taken out of it. Choose the piece below the pattern that goes where the question mark is to complete the pattern.

下图中大的长方形中有个小的白色方块(中间有个红色问号), 下面的 A, B, C, D, E 哪个图 片是这个小的白色方块?

Answer: E

The following two questions are about reasoning by analogy.

Look at the figures on top. They go together in some way. Choose a figure from the answer row that goes with the figure(s) on the bottom the same way the figures on top go together. 下图中第一行的 3 个图片以某种方式关联在一起。从下图中最后一行的 A, B, C, D, E 中选择一个图片使得这个图片和中间一行的两个图片关联在一起,和第一行的 3 个图片的关联方式相同。