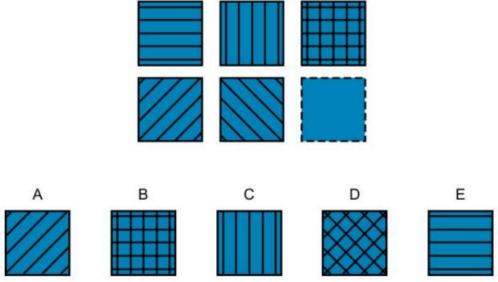

下图中大的长方形中有个小的白色方块(中间有个红色问号), 下面的 A, B, C, D, E 哪个图 片是这个小的白色方块?

Answer: E

The following two questions are about reasoning by analogy.

Look at the figures on top. They go together in some way. Choose a figure from the answer row that goes with the figure(s) on the bottom the same way the figures on top go together. 下图中第一行的 3 个图片以某种方式关联在一起。从下图中最后一行的 A, B, C, D, E 中选择一个图片使得这个图片和中间一行的两个图片关联在一起,和第一行的 3 个图片的关联方式相同。

Answer: D (Each heart is a different color.) (每个图片的颜色不同。)

Answer: D (The first two boxes combine to make the third.) (前两个图片叠加成为第三个图片。)