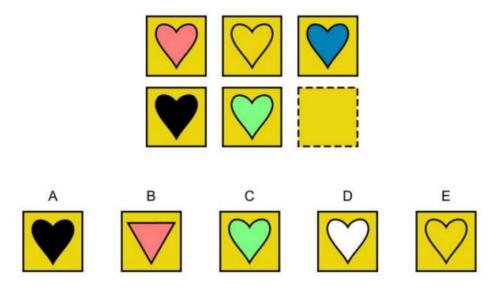

下图中大的长方形中有个小的白色方块(中间有个红色问号), 下面的 A, B, C, D, E 哪个图 片是这个小的白色方块?

Answer: E

The following two questions are about reasoning by analogy.

Look at the figures on top. They go together in some way. Choose a figure from the answer row that goes with the figure(s) on the bottom the same way the figures on top go together. 下图中第一行的 3 个图片以某种方式关联在一起。从下图中最后一行的 A, B, C, D, E 中选择一个图片使得这个图片和中间一行的两个图片关联在一起,和第一行的 3 个图片的关联方式相同。

Answer: D (Each heart is a different color.) (每个图片的颜色不同。)

Answer: D (The first two boxes combine to make the third.) (前两个图片叠加成为第三个图片。)