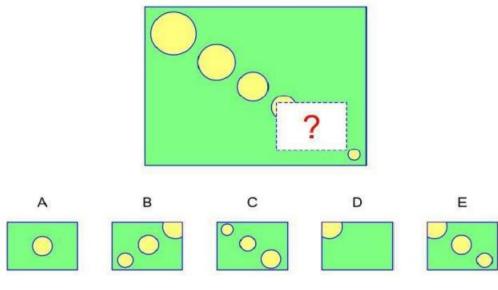

## Math League Genies (Math League 小精灵 一年级例题)

The following two questions are about **pattern completion**.

Look at the pattern on top. A piece has been taken out of it. Choose the piece below the pattern that goes where the question mark is to complete the pattern.

下图中大的长方形中有个小的白色方块(中间有个红色问号), 下面的 A, B, C, D, E 哪个图 片是这个小的白色方块?

Answer: E

The following two questions are about reasoning by analogy.

Look at the figures on top. They go together in some way. Choose a figure from the answer row that goes with the figure(s) on the bottom the same way the figures on top go together. 下图中第一行的 3 个图片以某种方式关联在一起。从下图中最后一行的 A, B, C, D, E 中选择一个图片使得这个图片和中间一行的两个图片关联在一起,和第一行的 3 个图片的关联方式相同。